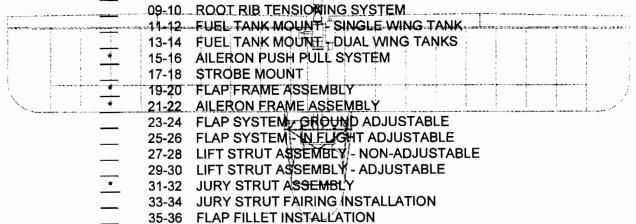

|   | _   |   | 22-23 | 912 RADIANT                                        |                |  |
|                                       |   |     |   |       |                                                    |                |  |

- 24-25 912 RADIANT HEATER INSTALLATION 26-27 912 STROBE SYSTEM SCHEMATIC





## PARTS MANUAL PAGES



SECTION 05. - TAIL GROUP FRAME ASSEMBLY

- 01-02 VERTICAL STABILIZER FRAME ASSEMBLY
- 03-04 HORIZONTAL STABILIZER FRAME ASSEMBL
- 05-06 ELEVATOR FRAME ASSEMBLY
- \* 07-08 RUDDER FRAME ASSEMBLY
  - 09-10 TAIL GROUP CABINE ASSEMBLY







RRAILE S-12 AIRAILE

#### PARTS MANUAL PAGES



SECTION 06. - WING FRAME ASSEMBLY

- \* 01-02 LEADING & TRAILING EDGE SPAR ASSEMBLY
- 03-04 UNIVERSAL HINGE ASSEMBLY
- 05-06 INTERNAL STRUCTURE
- 07-08 OUTBOARD RIB ASSEMBLY







## PARTS MANUAL PAGES



## PARTS MANUAL PAGES



SECTION 08. - PROPELLERS

|                   |   | 01-02 | 503 TENNESSEE WOOD PROP INSTALLATION                   |
|-------------------|---|-------|--------------------------------------------------------|
|                   | _ | 03-04 | 582 TENNESSEE WOOD PROP INSTALLATION                   |
|                   |   | 05-06 | 912 TENNESSEE WOOD PROP INSTALLATION                   |
|                   |   | 07-08 | 503 WARP DRIVE PROP INSTALLATION - STANDARD HUB        |
|                   |   | 09-10 | 503 WARP DRIVE PROP INSTALLATION - HP-L HUB            |
| 0000              |   | 11-12 | 582 WARP DRIVE PROP INSTALLATION - STANDARD HUB        |
|                   |   | 13-14 | 582 WARP DRIVE PROP INSTALLATION - HP-L HUB