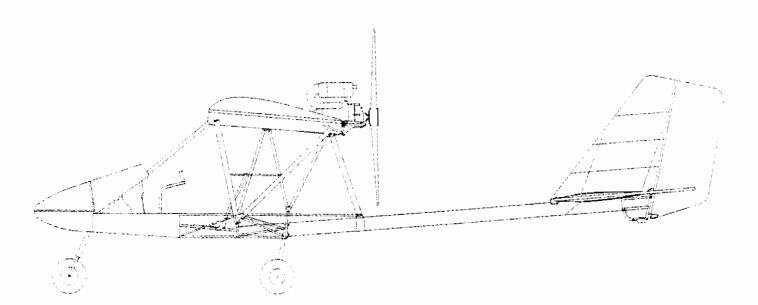

ARTIAL ENCLOSURE | 1              |  |
|                                       |   |     |   |       | 912 COOLING SYSTEM - FULL ENCLOSURE                |                |  |
| i.<br>N                               |   |     |   | 17-19 | 912 INSTRUMENTS & ELECTRICAL                       |                |  |
| \                                     | 1 | :   | 1 | 20-21 | 912 BATTERY BOX INSTALLATION                       | , <sup>1</sup> |  |
|                                       |   | _   |   | 22-23 | 912 RADIANT                                        |                |  |
|                                       |   |     |   |       |                                                    |                |  |

- 24-25 912 RADIANT HEATER INSTALLATION 26-27 912 STROBE SYSTEM SCHEMATIC





## PARTS MANUAL PAGES



SECTION 05. - TAIL GROUP FRAME ASSEMBLY

- 01-02 VERTICAL STABILIZER FRAME ASSEMBLY
- 03-04 HORIZONTAL STABILIZER FRAME ASSEMBL
- 05-06 ELEVATOR FRAME ASSEMBLY
- \* 07-08 RUDDER FRAME ASSEMBLY
  - 09-10 TAIL GROUP CABINE ASSEMBLY







RRAILE S-12 AIRAILE

#### PARTS MANUAL PAGES



SECTION 06. - WING FRAME ASSEMBLY

- \* 01-02 LEADING & TRAILING EDGE SPAR ASSEMBLY
- 03-04 UNIVERSAL HINGE ASSEMBLY
- 05-06 INTERNAL STRUCTURE
- 07-08 OUTBOARD RIB ASSEMBLY







## PARTS MANUAL PAGES



## PARTS MANUAL PAGES



SECTION 08. - PROPELLERS

|                   |   | 01-02 | 503 TENNESSEE WOOD PROP INSTALLATION                   |
|-------------------|---|-------|--------------------------------------------------------|
|                   | _ | 03-04 | 582 TENNESSEE