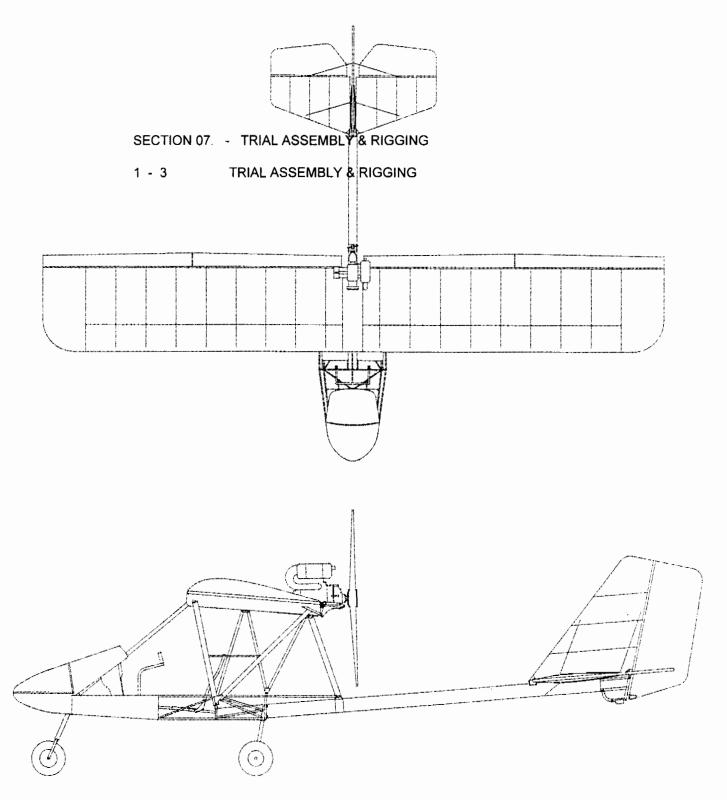

|
| 25 -                                      | 29 LIFT ST   | RUT ASSEMBLY - N           | ON-ADJUSTABLE  |                                          |
| 30 -                                      | 34 LIFT ST   | RUT ASSEMBLY - A           | DJUSTABLE      |                                          |
| 35 -                                      | 36 JURY S    | TRUT ASSEMBLY              |                |                                          |
| 37                                        | JURY S       | TRUT FAÌ <b>RIN</b> G INST | FALLATION      |                                          |
| 38                                        | FLAP FI      | LLET INSTALLATIO           | N              |                                          |





# RRIE S-12 AIRAILE



RRAILE S-12 AIRAILE



# RRAILE S-12 AIRAILE











RRAILE S-12 AIRAILE