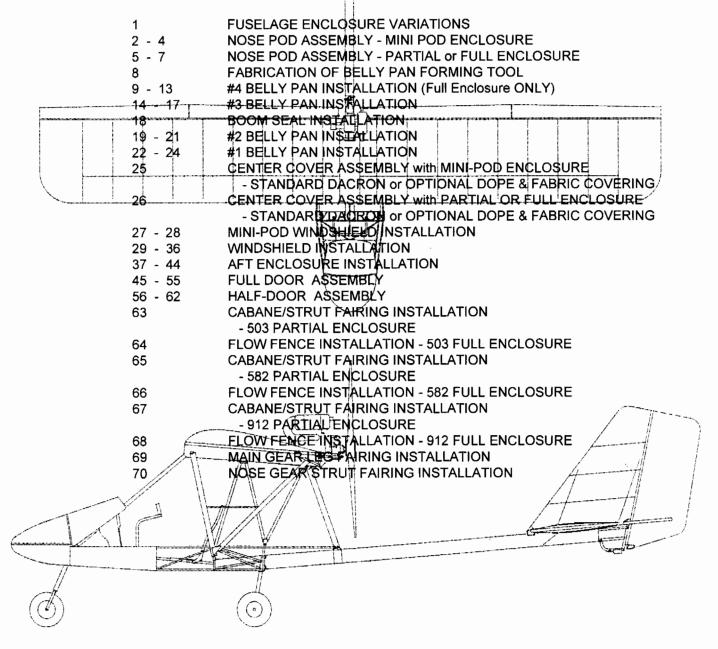

| C-1 - C-3D OPTIONAL DOPE & FABRIC STRUCTURE & COVERING                                                           |
| RANS, INC.                                                                                                                     |                                                                                                                  |
| 4600 Highway 183 Alternate, Hays, KS 67601                                                                                     | 1054500                                                                                                          |

4600 Highway 183 Alternate, Hays, KS 67601 (785) 625-6346





#### **TEXT MANUAL PAGES**



SECTION 02. - FUSELAGE ENCLOSURE



#### **TEXT MANUAL PAGES**



SECTION 03. - INTERNAL SYSTEMS

- 1 FLOORBOARD INSTALLATION
- 2 RUDDER PEDAL ASSEMBLY w/o TOE BRAKES
- 3 RUDDER PEDAL ASSEMBLY with HYDRAULIC TOE BRAKES
- 4 RUDDER CABLE SYSTEM ASSEMBLY
- 5 6 BRAKE SYSTEM HAND BRAKE ASSEMBLY

| <br>7 - 8 - 1- | BRAKE SYSTEM , MAND BRAKE ASSEMBLY ,        | - 7 |
|----------------|---------------------------------------------|-----|
|                | with IN-FLIGHT AD USTABLE FLAP              | 4   |
| 9 - 9A         | BRAKE SYSTEM - SUNGLE HYDRAULIC TOE BRAKE\$ |     |
| 10             | BRAKE SYSTEM - DUAL HYDRAULIC TOE BRAKES    | 1   |
| 11             | \$EAT ASSEMBLY                              | Ì   |
| 12 - 13        | OPTIONAL HEADREST ASSEMBLY                  | ]   |
| 14             | SEAT BELT INSTALLATION