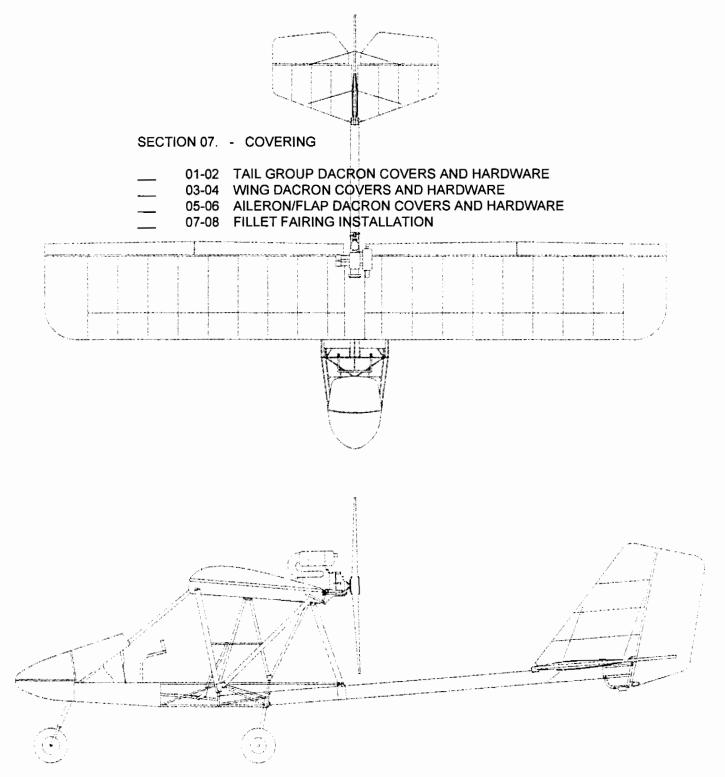

RADIANT                                        |                |  |
|                                       |   |     |   |       |                                                    |                |  |

- 24-25 912 RADIANT HEATER INSTALLATION 26-27 912 STROBE SYSTEM SCHEMATIC





## PARTS MANUAL PAGES



SECTION 05. - TAIL GROUP FRAME ASSEMBLY

- 01-02 VERTICAL STABILIZER FRAME ASSEMBLY
- 03-04 HORIZONTAL STABILIZER FRAME ASSEMBL
- 05-06 ELEVATOR FRAME ASSEMBLY
- \* 07-08 RUDDER FRAME ASSEMBLY
  - 09-10 TAIL GROUP CABINE ASSEMBLY







RRAILE S-12 AIRAILE

#### PARTS MANUAL PAGES



SECTION 06. - WING FRAME ASSEMBLY

- \* 01-02 LEADING & TRAILING EDGE SPAR ASSEMBLY
- 03-04 UNIVERSAL HINGE ASSEMBLY
- 05-06 INTERNAL STRUCTURE
- 07-08 OUTBOARD RIB ASSEMBLY







## PARTS MANUAL PAGES



## PARTS MANUAL PAGES



SECTION 08. - PROPELLERS

|                   |   | 01-02 | 503 TENNESSEE WOOD PROP INSTALLATION                   |
|-------------------|---|-------|--------------------------------------------------------|
|                   | _ | 03-04 | 582 TENNESSEE WOOD PROP INSTALLATION                   |
|                   |   | 05-06 | 912 TENNESSEE WOOD PROP INSTALLATION                   |
|                   |   | 07-08 | 503 WARP DRIVE PROP INSTALLATION - STANDARD HUB        |
|                   |   | 09-10 | 503 WARP DRIVE PROP INSTALLATION - HP-L HUB            |
| 0000              |   | 11-12 | 582 WARP DRIVE PROP INSTALLATION - STANDARD HUB        |
|                   |   | 13-14 | 582 WARP DRIVE PROP INSTALLATION - HP-L HUB            |
|