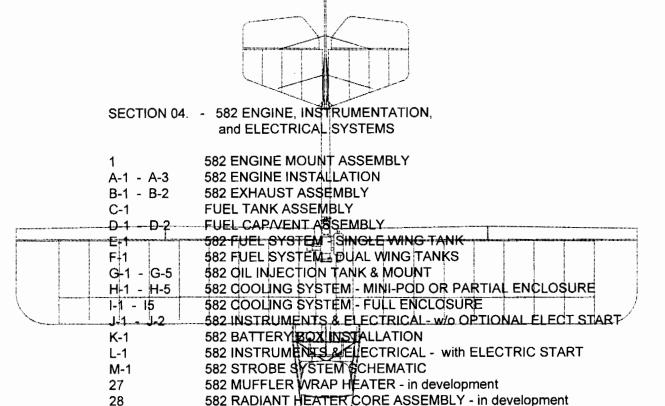

BRAKE SYSTEM - DUAL HYDRAULIC TOE BRAKES    | 1   |
| 11             | \$EAT ASSEMBLY                              | Ì   |
| 12 - 13        | OPTIONAL HEADREST ASSEMBLY                  | ]   |
| 14             | SEAT BELT INSTALLATION                      |     |
| 15             | CONTROL STUZK MOLINE & ASSEMBLY             |     |
|                |                                             |     |

- 16 AILERON CABLE STEM ASSEMBLY
- 17 18 FLAP SYSTEM ASSEMBLY
- 19 THROTTLE LEVER MOUNT
- 20 22 503/582 INSTRUMENT PANEL ASSEMBLY w/o PANEL TRIM
- 23 25 503/582 INSTRUMENT, PANEL ASSEMBLY with PANEL TRIM
  - 26 27 912 INSTRUMENT PANEL ASSEMBLY
  - 28 TRIM WHEEL ASSEMBLY PANEL MOUNT
    - TRIM WHEEL ASSEMBLY FLAP LEVER MOUNT
      - STROBE BOX MOUNT

29

30





### **TEXT MANUAL PAGES**



29 582 RADIANT HEATER/INSTALLATION - in development



### **TEXT MANUAL PAGES**

SECTION 04 912 ENGINE, INSTRUMENTATION, and ELECTRICAL SYSTEMS

- 912 ENGINE MOUNT ASSEMBLY
- 04A 912 ENGINE, THROTTLE/FUEL HOOK UPS
- 04B 912 EXHAUST ASSEMBLY
- 04C FUEL TANK ASSEMBLY

04

- 04D FUEL CAP/VENT ASSEMBLY
- 04E 912 FUEL SYSTEM SINGLE WING TANK
- 04F 912 FUEL SYSTEM DUAL WING TANKS
- 04G 912 OIL TANK & COOLER MOUNT
- 04G 912 PRE ENGINE START UP
- 04H 912 COOLING SYSTEM MINI-POD OR PARTIAL ENCLOSURE
- 04I 912 COOLING SYSTEM FULL ENCLOSURE
- 04J 912 INSTRUMENTS & ELECTRICAL
- 04J 912 BATTERY BOX INSTALLATION
- 04J 912 STROBE SYSTEM SCHEMATIC



RRIE S-12 AIRAILE

## **TEXT MANUAL PAGES**



SECTION 06. - WING FRAME ASSEMBLY

| 1                                         | LEADIN       | G & TRAILIN