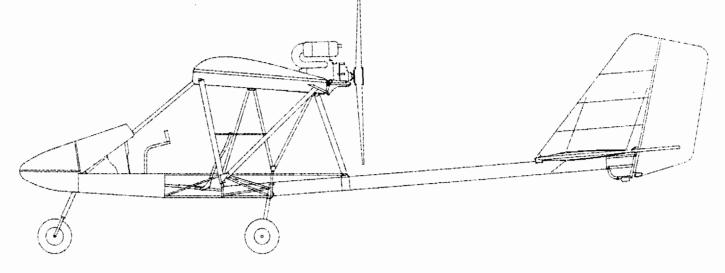

KE\$ |     |
| 10             | BRAKE SYSTEM - DUAL HYDRAULIC TOE BRAKES    | 1   |
| 11             | \$EAT ASSEMBLY                              | Ì   |
| 12 - 13        | OPTIONAL HEADREST ASSEMBLY                  | ]   |
| 14             | SEAT BELT INSTALLATION                      |     |
| 15             | CONTROL STUZK MOLINE & ASSEMBLY             |     |
|                |                                             |     |

- 16 AILERON CABLE STEM ASSEMBLY
- 17 18 FLAP SYSTEM ASSEMBLY
- 19 THROTTLE LEVER MOUNT
- 20 22 503/582 INSTRUMENT PANEL ASSEMBLY w/o PANEL TRIM
- 23 25 503/582 INSTRUMENT, PANEL ASSEMBLY with PANEL TRIM
  - 26 27 912 INSTRUMENT PANEL ASSEMBLY
  - 28 TRIM WHEEL ASSEMBLY PANEL MOUNT
    - TRIM WHEEL ASSEMBLY FLAP LEVER MOUNT
      - STROBE BOX MOUNT

29

30





### **TEXT MANUAL PAGES**



29 582 RADIANT HEATER/INSTALLATION - in development



### **TEXT MANUAL PAGES**

SECTION 04 912 ENGINE, INSTRUMENTATION, and ELECTRICAL SYSTEMS

- 912 ENGINE MOUNT ASSEMBLY
- 04A 912 ENGINE, THROTTLE/FUEL HOOK UPS
- 04B 912 EXHAUST ASSEMBLY
- 04C FUEL TANK ASSEMBLY

04

- 04D FUEL CAP/VENT ASSEMBLY
- 04E 912 FUEL SYSTEM SINGLE WING TANK
- 04F 912 FUEL SYSTEM DUAL WING TANKS
- 04G 912 OIL TANK & COOLER MOUNT
- 04G 912 PRE ENGINE START UP
- 04H 912 COOLING SYSTEM MINI-POD OR PARTIAL ENCLOSURE
- 04I 912 COOLING SYSTEM FULL ENCLOSURE
- 04J 912 INSTRUMENTS & ELECTRICAL
- 04J 912 BATTERY BOX INSTALLATION
- 04J 912 STROBE SYSTEM SCHEMATIC



RRIE S-12 AIRAILE

## **TEXT MANUAL PAGES**



SECTION 06. - WING FRAME ASSEMBLY

| 1