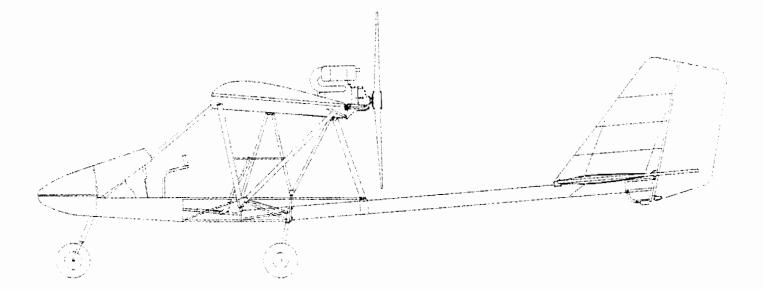

| 21-22  | 503 MUFFLER WRAP HEATER                                |

23-24 503 STROBE SYSTEM SCHEMATIC





RRAILE S-12 AIRAILE

## PARTS MANUAL PAGES



SECTION 04. - 582 ENGINE, INSTRUMENTATION, and ELECTRICAL SYSTEMS

- 01-02 582 ENGINE MOUNT ASSEMBLY

|                                                                                                                | <br>03-04 | 582 ENGINE                                             |
|----------------------------------------------------------------------------------------------------------------|-----------|--------------------------------------------------------|
|                                                                                                                | <br>05-06 | 582 EXHAUST ASSEMBLY                                   |
|