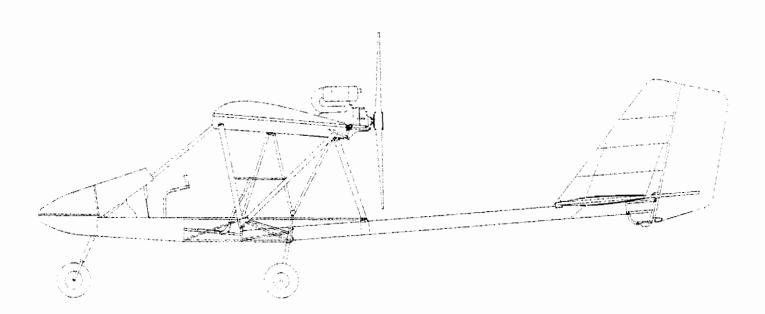

|
|                                                                                                                | 25-26     | 582 MUFFLER WRAP HEATER                                |
|                                                                                                                | 27-28     | 582 RADIANT HEATER CORE ASSEMBLY                       |
|                                                                                                                | 29-30     | 582 RADIANT HEATER INSTALLATION                        |
|                                                                                                                |           |                                                        |

31-32 582 STROBE SYSTEM SCHEMATIC



402091

RRADE S-12 AIRAILE

### PARTS MANUAL PAGES



SECTION 04. - 912 ENGINE, INSTRUMENTATION, and ELECTRICAL SYSTEMS

- 01-02 912 ENGINE MOUNT ASSEMBLY 03-04 912 ENGINE, THROTTLE/FUEL HOOK UPS
- 05-06 912 EXHAUST ASSEMBLY
- 07-08 912 FUEL SYSTEM供SINGLE WING TANK

| 09-10 912 FUEL SYSTEM DUAL WING TANKS |   |     |   |       |                                                    |                |  |
|---------------------------------------|---|-----|---|-------|----------------------------------------------------|----------------|--|
|                                       |   | ; – | ī |       | 912 OIL TANK & MOUNT                               |                |  |
|                                       |   | : - |   |       | 912 COOLING SYSTEM - MINI-POD OR PARTIAL ENCLOSURE | 1