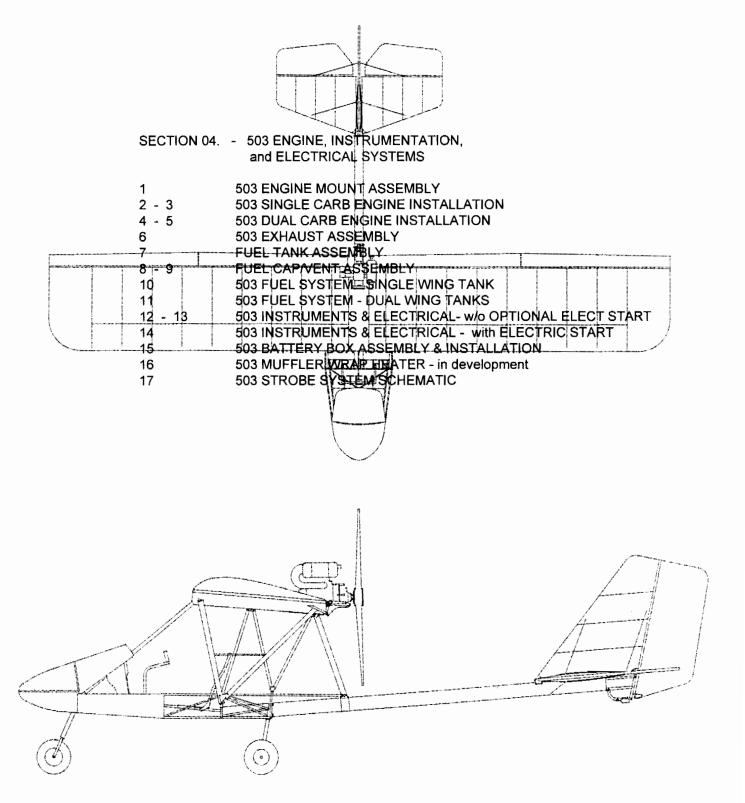

\$ |     |
| 10             | BRAKE SYSTEM - DUAL HYDRAULIC TOE BRAKES    | 1   |
| 11             | \$EAT ASSEMBLY                              | Ì   |
| 12 - 13        | OPTIONAL HEADREST ASSEMBLY                  | ]   |
| 14             | SEAT BELT INSTALLATION                      |     |
| 15             | CONTROL STUZK MOLINE & ASSEMBLY             |     |
|                |                                             |     |

- 16 AILERON CABLE STEM ASSEMBLY
- 17 18 FLAP SYSTEM ASSEMBLY
- 19 THROTTLE LEVER MOUNT
- 20 22 503/582 INSTRUMENT PANEL ASSEMBLY w/o PANEL TRIM
- 23 25 503/582 INSTRUMENT, PANEL ASSEMBLY with PANEL TRIM
  - 26 27 912 INSTRUMENT PANEL ASSEMBLY
  - 28 TRIM WHEEL ASSEMBLY PANEL MOUNT
    - TRIM WHEEL ASSEMBLY FLAP LEVER MOUNT
      - STROBE BOX MOUNT

29

30





### **TEXT MANUAL PAGES**



29 582 RADIANT HEATER/INSTALLATION - in development



### **TEXT MANUAL PAGES**

SECTION 04 912 ENGINE, INSTRUMENTATION, and ELECTRICAL SYSTEMS

- 912 ENGINE MOUNT ASSEMBLY
- 04A 912 ENGINE, THROTTLE/FUEL HOOK UPS
- 04B 912 EXHAUST ASSEMBLY
- 04C FUEL TANK ASSEMBLY

04

- 04D FUEL CAP/VENT ASSEMBLY
- 04E 912 FUEL SYSTEM SINGLE WING TANK
- 04F 912 FUEL SYSTEM DUAL WING TANKS
- 04G 912 OIL TANK & COOLER MOUNT
- 04G 912 PRE ENGINE START UP
- 04H 912 COOLING SYSTEM MINI-POD OR PARTIAL ENCLOSURE
- 04I 912 COOLING SYSTEM FULL ENCLOSURE
- 04J 912 INSTRUMENTS & ELECTRICAL
- 04J 912 BATTERY BOX INSTALLATION
- 04J 912 STROBE SYSTEM SCHEMATIC



RRIE S-12 AIRAILE

## **TEXT MANUAL PAGES**



SECTION 06. - WING FRAME ASSEMBLY

| 1