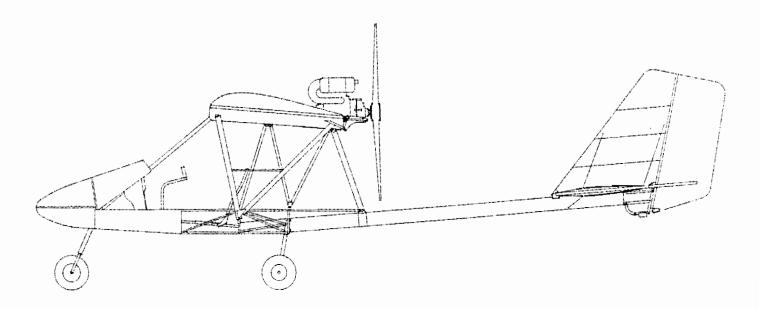

11             | \$EAT ASSEMBLY                              | Ì   |
| 12 - 13        | OPTIONAL HEADREST ASSEMBLY                  | ]   |
| 14             | SEAT BELT INSTALLATION                      |     |
| 15             | CONTROL STUZK MOLINE & ASSEMBLY             |     |
|                |                                             |     |

- 16 AILERON CABLE STEM ASSEMBLY
- 17 18 FLAP SYSTEM ASSEMBLY
- 19 THROTTLE LEVER MOUNT
- 20 22 503/582 INSTRUMENT PANEL ASSEMBLY w/o PANEL TRIM
- 23 25 503/582 INSTRUMENT, PANEL ASSEMBLY with PANEL TRIM
  - 26 27 912 INSTRUMENT PANEL ASSEMBLY
  - 28 TRIM WHEEL ASSEMBLY PANEL MOUNT
    - TRIM WHEEL ASSEMBLY FLAP LEVER MOUNT
      - STROBE BOX MOUNT

29

30





### **TEXT MANUAL PAGES**



29 582 RADIANT HEATER/INSTALLATION - in development



### **TEXT MANUAL PAGES**

SECTION 04 912 ENGINE, INSTRUMENTATION, and ELECTRICAL SYSTEMS

- 912 ENGINE MOUNT ASSEMBLY
- 04A 912 ENGINE, THROTTLE/FUEL HOOK UPS
- 04B 912 EXHAUST ASSEMBLY
- 04C FUEL TANK ASSEMBLY

04

- 04D FUEL CAP/VENT ASSEMBLY
- 04E 912 FUEL SYSTEM SINGLE WING TANK
- 04F 912 FUEL SYSTEM DUAL WING TANKS
- 04G 912 OIL TANK & COOLER MOUNT
- 04G 912 PRE ENGINE START UP
- 04H 912 COOLING SYSTEM MINI-POD OR PARTIAL ENCLOSURE
- 04I 912 COOLING SYSTEM FULL ENCLOSURE
- 04J 912 INSTRUMENTS & ELECTRICAL
- 04J 912 BATTERY BOX INSTALLATION
- 04J 912 STROBE SYSTEM SCHEMATIC



RRIE S-12 AIRAILE

## **TEXT MANUAL PAGES**



SECTION 06. - WING FRAME ASSEMBLY

| 1                                         | LEADIN       | G & TRAILING EDGI          | E SPAR ASSEMBL | Y