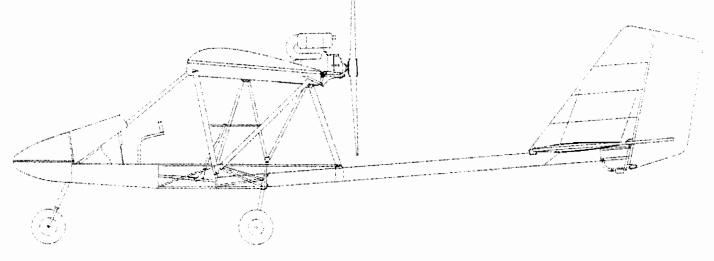

LY
  - -09-10 BRAKE SYSTEM HAND BRAKE ASSEMBLY
- -11-12 BRAKE SYSTEM-HAND BRAKE ASSY W/ INFLIGHT ADJUST FLAP
  - 13-14 BRAKE SYSTEM SINGLE HYDRAULIC TOE BRAKES
  - 15-16 BRAKE SYSTEM DUAL HYDRAULIC TOE BRAKES
  - 17-18 SEAT ASSEMBLY
  - 19-20 OPTIONAL HEADREST ASSEMBLY
  - 21-22 SEAT BELT INSTALLATION \*
    - 23-24 CONTROL STICK MOUNT & ASSEMBLY
  - 25-26 AILERON CABLE SYSTEM 27-28 FLAP SYSTEM ASSEMBLY
  - \* 29-30 THROTTLE LEVER MOUNT
    - 31-32 503/582 INSTRUMENT PANEL ASSEMBLY w/o PANEL TRIM
    - 33-34 503/582 INSTRUMENT PANEL ASSEMBLY with PANEL TRIM
    - 35-36 912 INSTRUMENT PANEL ASSEMBLY w/o PANEL TRIM
  - 37-38 912 INSTRUMENT PANEL ASSEMBLY with PANEL TRIM
    - 39-40 TRIM WHEEL ASSEMBLY PANEL MOUNT
    - 41-42 TRIM WHEEL ASSEMBLY FLAP LEVER MOUNT
    - 43-44 STROBE BOX MOUNT



40209

### PARTS MANUAL PAGES



SECTION 04. - 503 ENGINE, INSTRUMENTATION, and ELECTRICAL SYSTEMS

- 01-02 503 ENGINE MOUNT ASSEMBLY 03-04 503 SINGLE CARB ENGINE INSTALLATION

|