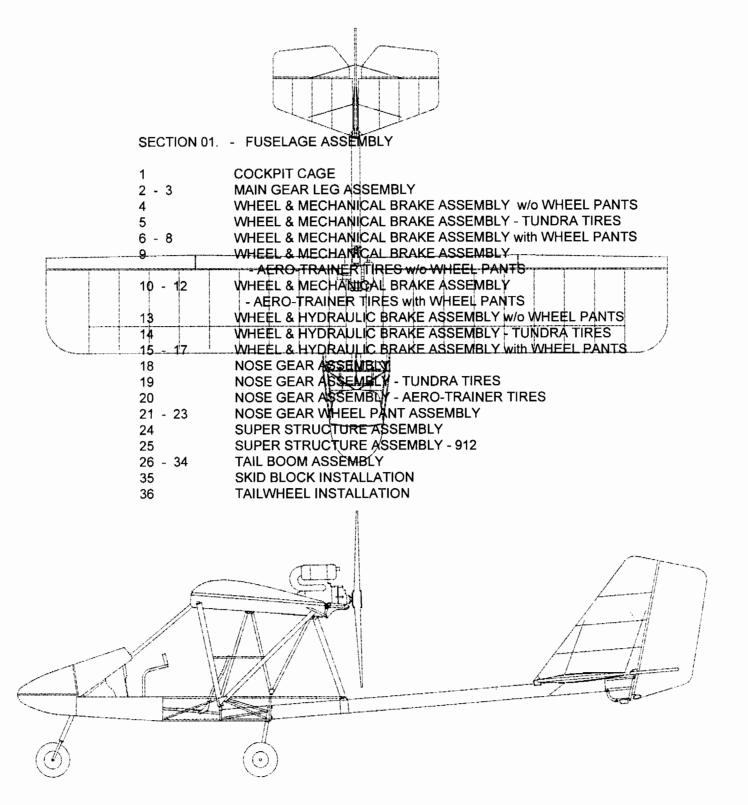

|                                                                                                                                | C-1 - C-3D OPTIONAL DOPE & FABRIC STRUCTURE & COVERING                                                           |
| RANS, INC.                                                                                                                     |                                                                                                                  |
| 4600 Highway 183 Alternate, Hays, KS 67601                                                                                     | 1054500                                                                                                          |

4600 Highway 183 Alternate, Hays, KS 67601 (785) 625-6346





#### **TEXT MANUAL PAGES**



SECTION 02. - FUSELAGE ENCLOSURE



#### **TEXT MANUAL PAGES**



SECTION 03. - INTERNAL SYSTEMS

- 1 FLOORBOARD INSTALLATION
- 2 RUDDER PEDAL ASSEMBLY w/o TOE BRAKES
- 3 RUDDER PEDAL ASSEMBLY with HYDRAULIC TOE BRAKES
- 4 RUDDER CABLE SYSTEM ASSEMBLY
- 5 6 BRAKE SYSTEM HAND BRAKE ASSEMBLY

| <br>7 - 8 - 1- | BRAKE SYSTEM , MAND BRAKE ASSEMBLY ,        | - 7 |
|----------------|---------------------------------------------|-----|
|                | with IN-FLIGHT AD USTABLE FLAP              | 4   |
| 9 - 9A         | BRAKE SYSTEM - SUNGLE HYDRAULIC TOE BRAKE\$ |     |
| 10             | BRAKE SYSTEM - DUAL HYDRAULIC TOE BRAKES    | 1   |
| 11             | \$EAT ASSEMBLY                              | Ì   |
| 12 - 13        | OPTIONAL HEADREST ASSEMBLY