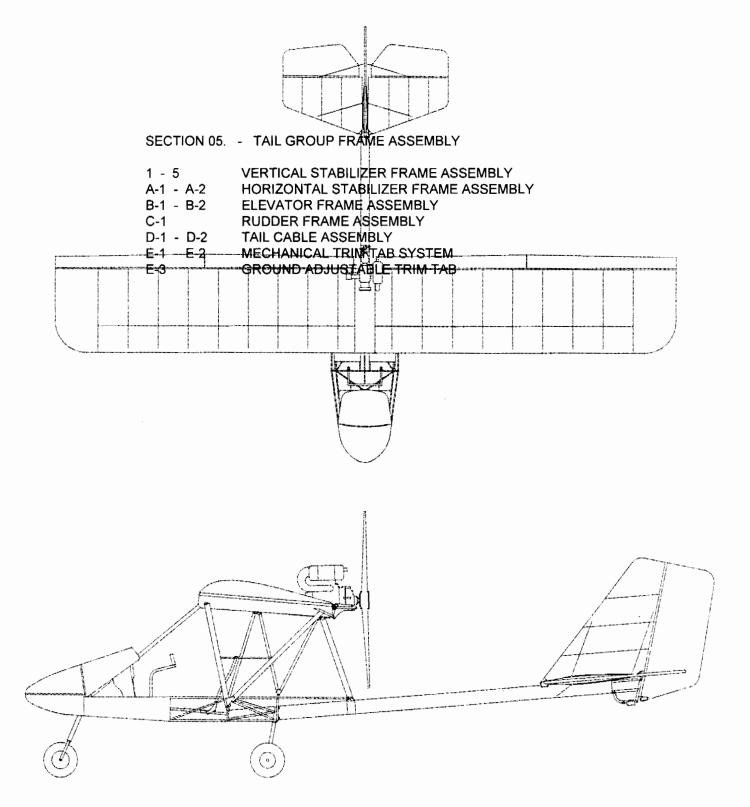

ASSEMBLY
  - 28 TRIM WHEEL ASSEMBLY PANEL MOUNT
    - TRIM WHEEL ASSEMBLY FLAP LEVER MOUNT
      - STROBE BOX MOUNT

29

30





### **TEXT MANUAL PAGES**



29 582 RADIANT HEATER/INSTALLATION - in development



### **TEXT MANUAL PAGES**

SECTION 04 912 ENGINE, INSTRUMENTATION, and ELECTRICAL SYSTEMS

- 912 ENGINE MOUNT ASSEMBLY
- 04A 912 ENGINE, THROTTLE/FUEL HOOK UPS
- 04B 912 EXHAUST ASSEMBLY
- 04C FUEL TANK ASSEMBLY

04

- 04D FUEL CAP/VENT ASSEMBLY
- 04E 912 FUEL SYSTEM SINGLE WING TANK
- 04F 912 FUEL SYSTEM DUAL WING TANKS
- 04G 912 OIL TANK & COOLER MOUNT
- 04G 912 PRE ENGINE START UP
- 04H 912 COOLING SYSTEM MINI-POD OR PARTIAL ENCLOSURE
- 04I 912 COOLING SYSTEM FULL ENCLOSURE
- 04J 912 INSTRUMENTS & ELECTRICAL
- 04J 912 BATTERY BOX INSTALLATION
- 04J 912 STROBE SYSTEM SCHEMATIC



RRIE S-12 AIRAILE

## **TEXT MANUAL PAGES**



SECTION 06. - WING FRAME ASSEMBLY

| 1                                         | LEADIN       | G & TRAILING EDGI          | E SPAR ASSEMBL | Y                                        |
|-------------------------------------------|--------------|----------------------------|----------------|------------------------------------------|
| 2                                         | TRAILIN      | NG EDGE SPAR ASS           | EMBLY          |                                          |
| 3                                         | UNIVEF       | RSAL HINGE ASSEM           | BLY            |                                          |
| 4 -                                       | 8 INTERN     | IAL STRUCTURE              |                |