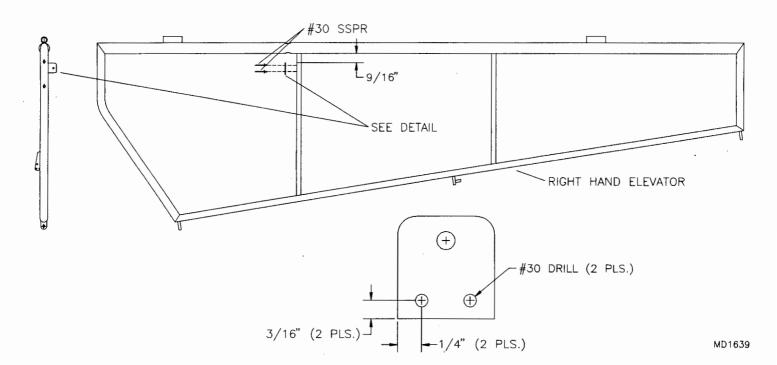

Assembly Alert: 115

Date: December 1, 1994

Subject: Trim Tab, Spring Return Tab

Compliance: Mandatory

Models Effected: S-7 Courier With Serial #'s: 0594132 thru 1194142.

The right hand elevator in your kit was constructed minus the trim tab, spring return tab. The enclosed kit will provide a means to correct this problem.

- 1. Locate two #30 holes in the 1" X 1" tab as shown in the above diagram.
- 2. Locate this tab on the inboard compression tube 9/16" as shown above. Hold this tab on the inboard side of the compression tube, then mark the location of the #30 holes on the compression tube centerline. Drill and rivet the tab to the compression tube using two #30 stainless steel pop rivet.