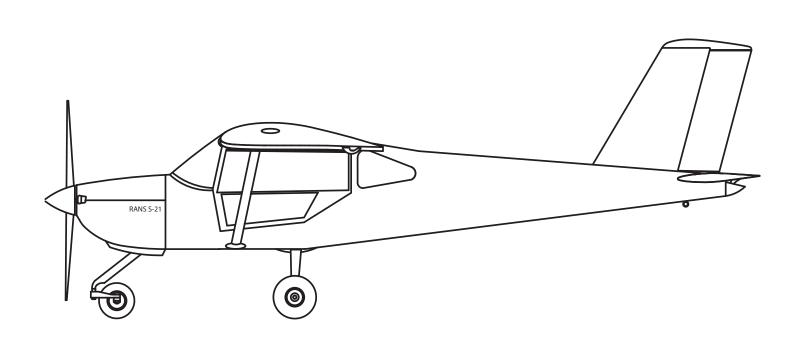

## **ROTAX 915IS SPECS AND PERFORMANCE**

# All metal, all purpose.







#### **SPECIFICATIONS**

| 141 HP                                           |                 |  |
|--------------------------------------------------|-----------------|--|
| 4 Stroke Piston, Liquid and Air Cooled Cylinders |                 |  |
| Redundant Electronic Fuel Injection and Ignition |                 |  |
| Turbo Charged                                    |                 |  |
| Engine Management System (EMS)                   |                 |  |
| Propeller Speed Reduction Gear Box               |                 |  |
| Intercooler Equipped                             |                 |  |
| Baggage Capacity                                 | 120 lbs         |  |
| Fuel                                             | 91 Octane/100LL |  |
| Fuel Capacity