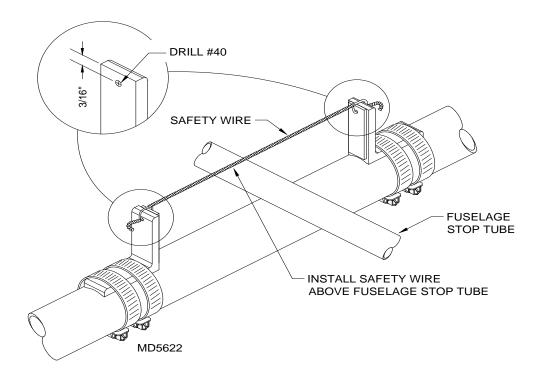

Refer to FIGURE 1 below for modification and installation details.

FIGURE 1 - Modification of Pitch Stops and installation of Safety Wire

This modification will lessen the potential for the AFT 1-1/2" Push-Pull Tube from deflecting under load and causing the Pitch Stops to jam the Elevators in full deflection.